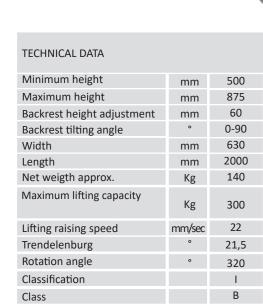

## **LINDA NEXT AES**

Tecnocare® premium medical chair for aesthetic medicine treatments, combining design, ergonomics and technology, with a wide range of customization options in terms of colors, upholstery models (standard, memory and soft) and accessories. High lifting capacity (up to 300 kg), 4 pre-set programs (comfort, couch, trendelenburg and patient exit), 3 user profiles with 3 customizable positions each, COMFORT wide multi-articulated headrest, enveloping and adjustable surgical armrests, **SLOW MODE** function for precision movements, automatically extensible footrest, polyurethane gel handrest cushion, infrared remote control, high-tech medical lamp with built-in 4K camera, castors, 320° swivel base, and many other options.