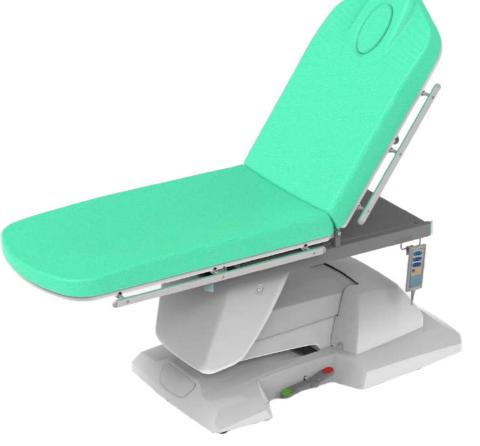

## **SURGY AES**

Tecnocare® presents the innovative two-section couch **for aesthetic medicine**, with face hole, hole-covering cushion, **handmade upholstery**, electric adjustment of height, backrest tilting and **Tendelenburg**, with hand control and/or foot pedal, side bars for instruments, roll holder, and lockable wheels for small movements.

| TECHNICAL DATA           |    |         |
|--------------------------|----|---------|
| Minimum height           | mm | 690     |
| Maximum height           | mm | 1090    |
| Backrest tilting angle   | ٥  | 0 / +73 |
| Width                    | mm | 650     |
| Length                   | mm | 1900    |
| Net weigth approx.       | Kg | 90      |
| Maximum lifting capacity | Kg | 250     |
| Trendelenburg            | ۰  | 13      |
| Classification           |    | I       |