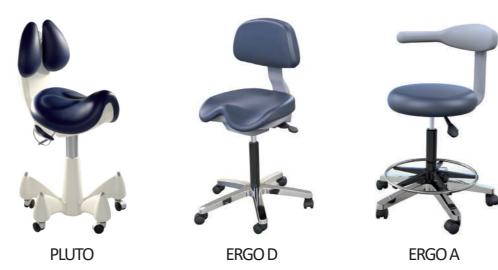

## **MEDICAL STOOLS**

**Tecnocare**® offers a wide range of **professional stools** expressly designed for use in the medical field, designed to fit perfectly into every seated working position. **Innovative, elegant and design-driven**, Tecnocare® medical stools embody the quest for optimal comfort combined with perfect **ergonomics**. Meticulous attention to detail embellishes the pleasure of comfort.