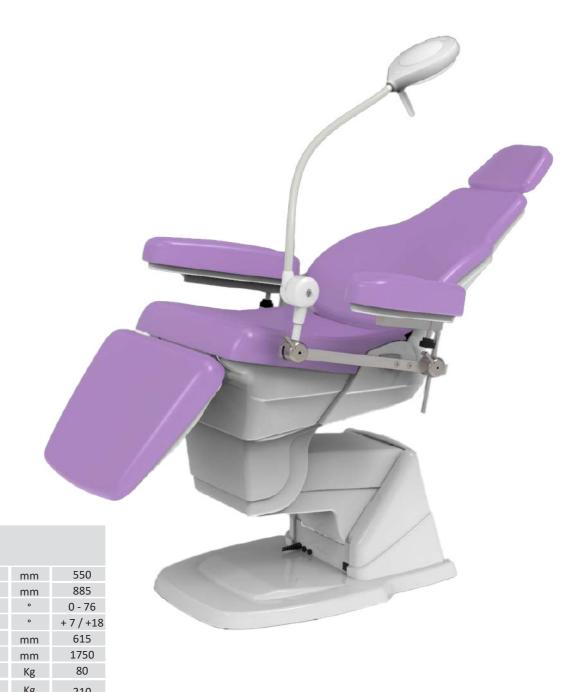

## **LINDA EVO AES**

TECHNICAL DATA

Minimum height

Maximum height

Rotation angle

Backrest tilting angle

The **smart and versatile** Tecnocare® medical chair with a **modern, ergonomic design** for aesthetic medicine treatments: **3 customizable positions**, 1 pre-set end-of-work program, COMFORT wide, multi-articulated headrest, enveloping and adjustable surgical armrests, polyurethane gel handrest cushion, infrared remote control, compact medical lamp, 320° swivel base, and many other options. Thanks to the **accessories** with which it can be customized, it is suitable for the most practiced aesthetic medicine treatments. A wide **range of colors** and different upholstery models allow for complete customization, adapting it to the style of the outpatient clinic.