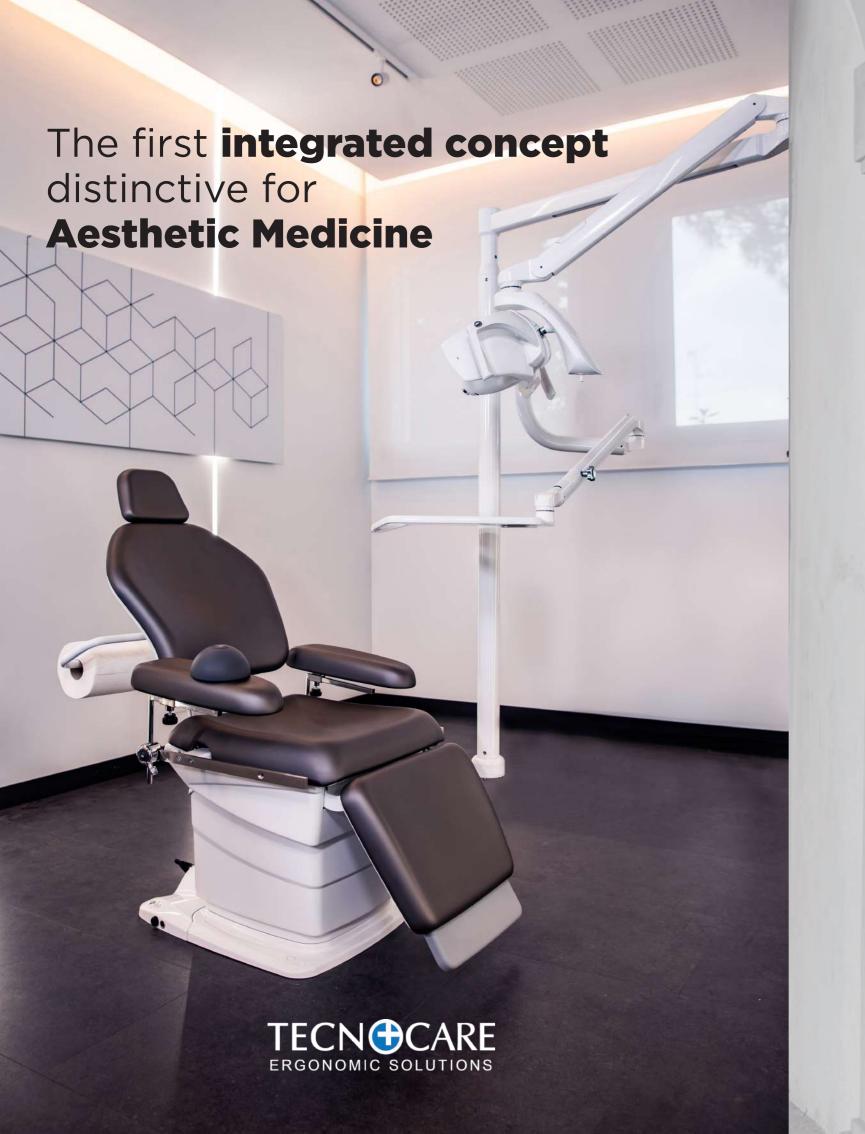

Tecnocare® **AES** configurations, equipped with specific accessories, are the first integrated concept for aesthetic medicine. An innovative and specialized working tool, suitable to meet the needs of the most demanding aesthetic

## **LINDA NEXT AES**

Tecnocare® premium medical chair for aesthetic medicine treatments, combining design, ergonomics and technology, with a wide range of customization options in terms of colors, upholstery models (standard, memory and soft) and accessories. High lifting capacity (up to 300 kg), 4 pre-set programs (comfort, couch, trendelenburg and patient exit), 3 user profiles with 3 customizable positions each, COMFORT wide multi-articulated headrest, enveloping and adjustable surgical armrests, **SLOW MODE** function for precision movements, automatically extensible footrest, polyurethane gel handrest cushion, infrared remote control, high-tech medical lamp with built-in 4K camera, castors, 320° swivel base, and many other options.