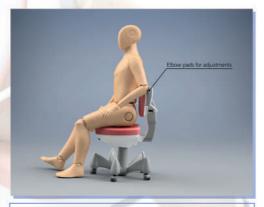

to support correct spinal posture.

**Hands-Free Adjustment**: Patented elbow-operated controls allow seat and backrest tilt adjustments without hand contact, ensuring a sterile environment and continuity of the treatment.