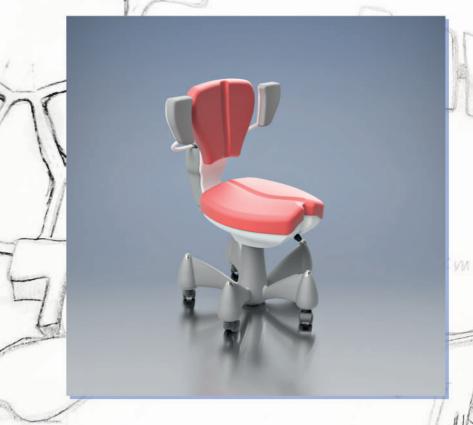

**Enhanced Comfort**: the innovative seat design reduces pressure and overheating, while the high-quality upholstery is made with seamless leatherette and high-density memory foam padding, for extended ease.

**Spine Support**: Designed to maintain correct posture, preventing strain and enhancing well-being. A footrest ring is available as an option for added comfort and support.

Discover more about **VETTA** by scanning the QR code.